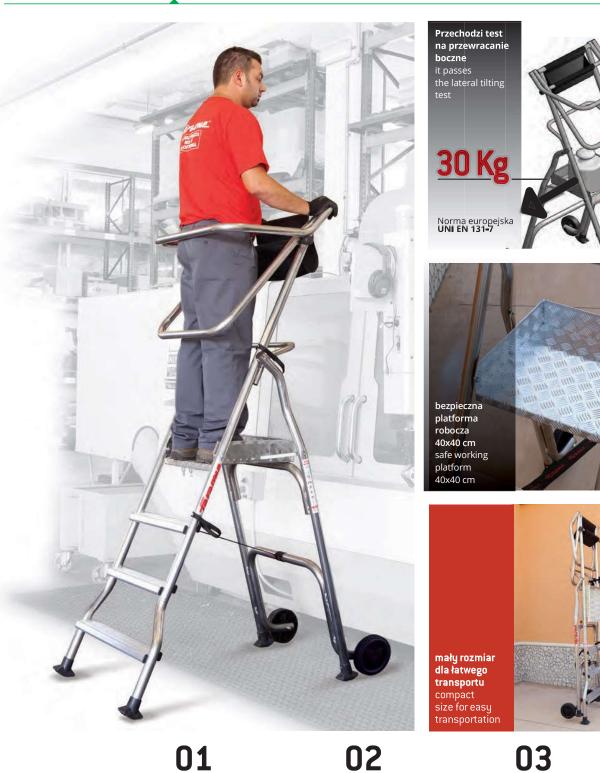

mod.

Łatwy dostęp i bezpieczeństwo w zakresie 360°, łatwy w użytkowaniu system zabezpieczający i gwarancja wytrzymałości Easy access and all-round protection system, which is considerably resistant and easy to use.