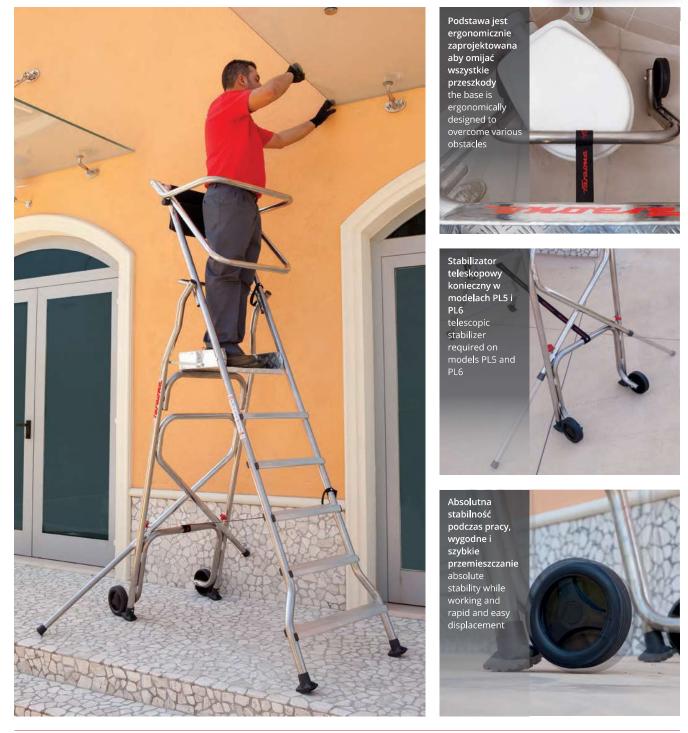

## specyfikacja techniczna / technical specifications

|   | IODEL<br>TEM | LICZBA STOPNI*<br>N. OF RUNGS* |    | STABILIZATORY | WYM. DRABINY<br>LADDER DIM. | A<br>cm | B<br>cm | C<br>cm | D<br>cm | D1<br>cm | D2<br>cm | L<br>cm | S<br>cm |  |
|---|--------------|--------------------------------|----|---------------|-----------------------------|---------|---------|---------|---------|----------|----------|---------|---------|--|
| Ρ | L3 🗾         | 3                              | 13 | NIE/NO        | 72x200x34                   | 252     | 72      | 116     | 72      | -        | 68       | 200     | 34      |  |
| Ρ | L4 🗾         | 4                              | 15 | NIE/NO        | 72x228x34                   | 276     | 96      | 134     | 72      | •        | 68       | 228     | 34      |  |
| Ρ | L5 🍺         | 5                              | 17 | TAK/YES       | 72x254x37                   | 300     | 120     | 152     | 72      | 167      | 68       | 254     | 37      |  |
| Ρ | L6 📂         | 6                              | 19 | TAK/YES       | 72x282x37                   | 324     | 144     | 170     | 72      | 167      | 68       | 282     | 37      |  |